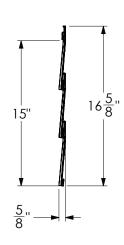

## BEACH HOUSE SHAKE PANEL

FRONT ELEVATION

SIDE ELEVATION

PERSPECTIVE

Scale: 1:10

Derby Building Products 160, rue des Grands-Lacs Saint-Augustin-de-Desmaures Quebec CANADA G3A 2K1 (844) 698-2636 | www.tandobp.com Available Colors: