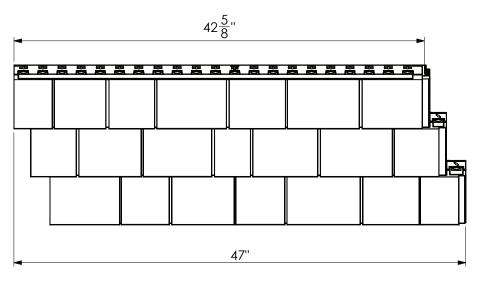

## BEACH HOUSE SHAKE PANEL

FRONT ELEVATION

SIDE ELEVATION

PERSPECTIVE

Scale: 1:10

Derby Building Products 160, rue des Grands-Lacs Saint-Augustin-de-Desmaures Quebec CANADA G3A 2K1 (844) 698-2636 | www.tandobp.com Available Colors: