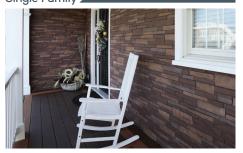

|            |              | $\diamond$         |

#### Perfect for: Single Family



## **Panel Specifications**

Finished Exposure: Exposure: Panels per box: Squares per box:

39.68"w x 18.25"h 18.25" 10 1/2 (50 sq ft.)

### **Corner Specifications**

Finished Exposure: Panels per box: Linear ft. per box:

6.5"w x 6.38"d x 18.25"h 6

9.2





844-MY-TANDO (844-698-2636) | tandocomposites.com | © 2023 Derby Building Products Inc.



Commercial 4