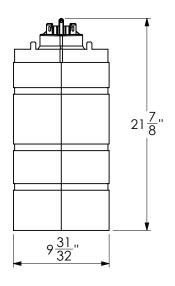

## TANDOSTONE CREEK LEDGESTONE CORNER

18<sup>1</sup>/<sub>8</sub>"

FRONT ELEVATION

SIDE ELEVATION

**PERSPECTIVE** 

Scale: 1:10

Derby Building Products
160, rue des Grands-Lacs
Saint-Augustin-de-Desmaures
Quebec CANADA G3A 2K1
(844) 698-2636 | www.tandobp.com