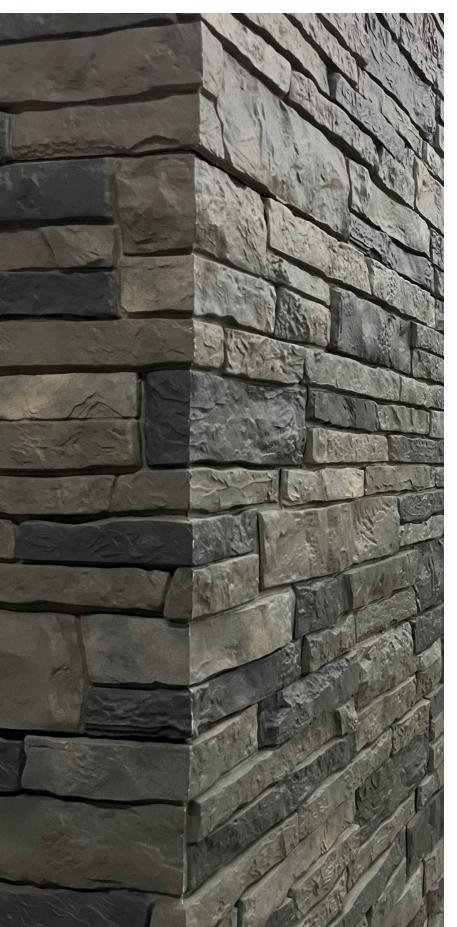

## Introducing the ... aLL-PRO CORNER™

## THE BEST STONE SYSTEM ON THE **MARKET**

## A **GAME CHANGER** for you, your customers, and your bottom line.

- · Can be installed with the same ease and confidence as TandoStone panels
- Fast easy-one person installation
- Clean on the jobsite requires no mortar or adhesive, contains no harmful silica, and creates no dust
- Install at ground level or roof line; no need for a secondary rain screen
- · Can be installed in any weather hot, cold, wet, or dry
- KAPGUARD® with Kynar® coating provides guaranteed color protection for 20+