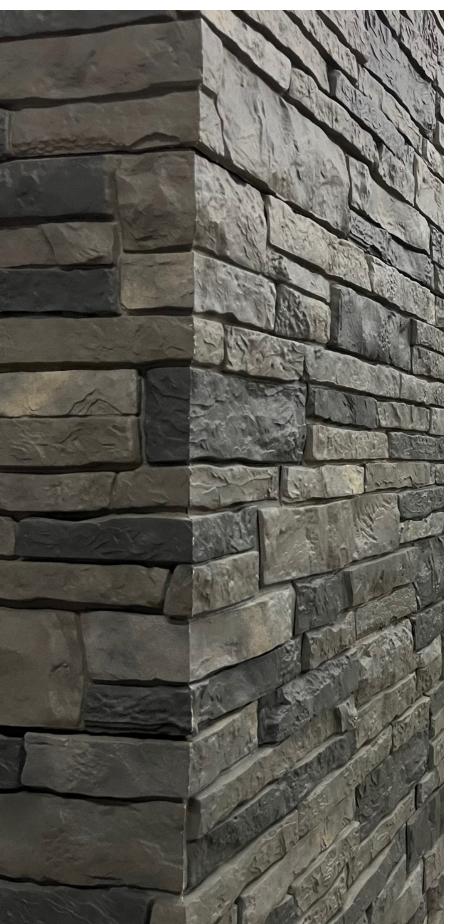

## Introducing the ... aLL-PRO CORNER™

## THE BEST STONE SYSTEM ON THE **MARKET**

## A **GAME CHANGER** for you, your customers,

and your bottom line.

- · Can be installed with the same ease and confidence as TandoStone panels
- Fast easy-one person installation
- Clean on the jobsite requires no mortar or adhesive, contains no harmful silica, and creates no dust
- Install at ground level or roof line; no need for a secondary rain screen
- · Can be installed in any weather hot, cold, wet, or dry
- KAPGUARD® with Kynar® coating provides guaranteed color protection for 20+ years