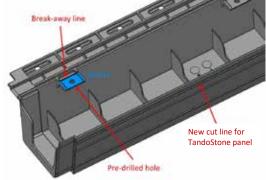

The Architectural Sill offers two other gamechanging innovations: an integrated nailing flange that can be repurposed as a starter strip to easily install the Sill under a window and breakaway spacers on the back of the profile that can be used as "shims" to transition products that require additional clearance.