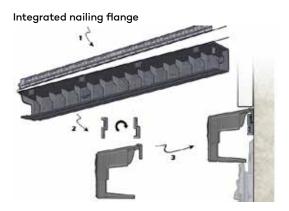

The Architectural Sill offers two other gamechanging innovations: an integrated nailing flange that can be repurposed as a starter strip to easily install the Sill under a window and breakaway spacers on the back of the profile that can be used as "shims" to transition products that require additional clearance.