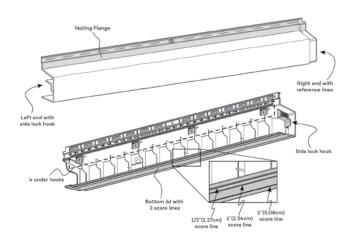

The Architectural Sill offers two other gamechanging innovations: an integrated nailing flange that can be repurposed as a starter strip to easily install the Sill under a window and breakaway spacers on the back of the profile that can be used as "shims" to transition products that require additional clearance.