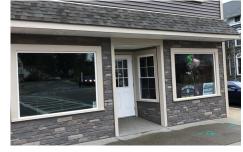

|            |              | •                  |
| No breakage / minimal waste                        |            |              | $\diamond$         |
| No mortar, adhesives or rain screen required       |            |              | $\diamond$         |
| Impervious to moisture issues                      |            |              | $\diamond$         |
| Perfect for ground contact & roofline applications |            |              | •                  |
| Can be installed in any weather                    |            |              | •                  |

## Perfect for:



40"w x 18.13"h

<sup>1</sup>/<sub>2</sub> (50 sq ft.)

18.13"

10

## **Panel Specifications**

Finished Exposure: Exposure: Panels per box: Squares per box: Multi-Family



#### Commercial 🖌



### **Corner Specifications**

Finished Exposure: Panels per box: Linear ft. per box: 7.25" w x 7.38"d x 18.13"h 5

7.5





## TandoStone<sup>®</sup> Advantage

- Preferred by siding installers
- No special tools which saves time and money \_\_\_\_\_\_
- No mortar or adhesives required
- Easy one-person installation
- Impervious to moisture making it perfect for ground contact and roofline applications
- Perfect for single, multi-family, and commercial applications