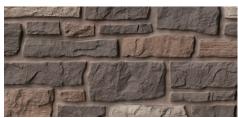

### **Available Colors**

Appalachian Ash

Arizona Sandstone

Bucks County Gray

Nordic Mist

| How TandoStone stacks up against the competition   |            |              |                    |
|----------------------------------------------------|------------|--------------|--------------------|
|                                                    | Real Stone | Stone Veneer | <b>Tando</b> Stone |
| Aesthetics                                         | $\diamond$ | •            | $\diamond$         |
| Preferred by siding installers                     |            |              | •                  |
| No harmful silica dust when cutting                |            |              | •                  |
| Stones will never fall off the wall - Guaranteed   |            |              | $\diamond$         |
| Fast, easy, one-person installation                |            |              | •                  |
| No breakage / minimal waste                        |            |              | $\diamond$         |
| No mortar, adhesives or rain screen required       |            |              | $\diamond$         |
| Impervious to moisture issues                      |            |              | $\diamond$         |
| Perfect for ground contact & roofline applications |            |              | •                  |
| Can be installed in any weather                    |            |              | •                  |