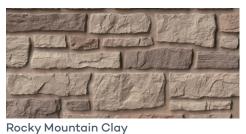

### **Available Colors**

Appalachian Ash

Arizona Sandstone

Bucks County Gray

Nordic Mist

| How TandoStone stacks up against the competition   |            |              |                    |
|----------------------------------------------------|------------|--------------|--------------------|
|                                                    | Real Stone | Stone Veneer | <b>Tando</b> Stone |
| Aesthetics                                         | $\diamond$ | •            | $\diamond$         |
| Preferred by siding installers                     |            |              | •                  |
| No harmful silica dust when cutting                |            |              | •                  |
| Stones will never fall off the wall - Guaranteed   |            |              | $\diamond$         |
| Fast, easy, one-person installation                |            |              | •                  |
| No breakage / minimal waste                        |            |              | $\diamond$         |
| No mortar, adhesives or rain screen required       |            |              | $\diamond$         |
| Impervious to moisture issues                      |            |              | $\diamond$         |
| Perfect for ground contact & roofline applications |            |              | •                  |
| Can be installed in any weather                    |            |              | •                  |