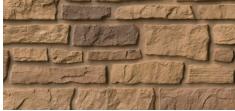

# Creek Ledgestone 🖊

tandocomposites.com

Nordic Mist

### **Available Colors**

Appalachian Ash

Arizona Sandstone

Bucks County Gray

Nordic Mist

| How TandoStone stacks up against the competition   |            |              |                    |
|----------------------------------------------------|------------|--------------|--------------------|
|                                                    | Real Stone | Stone Veneer | <b>Tando</b> Stone |
| Aesthetics                                         | $\diamond$ | •            | $\diamond$         |
| Preferred by siding installers                     |            |              | •                  |
| No harmful silica dust when cutting                |            |              | •                  |
| Stones will never fall off the wall - Guaranteed   |            |              | $\diamond$         |
| Fast, easy, one-person installation                |            |              | •                  |
| No breakage / minimal waste                        |            |              | $\diamond$         |
| No mortar, adhesives or rain screen required       |            |              | $\diamond$         |
| Impervious to moisture issues                      |            |              | $\diamond$         |
| Perfect for ground contact & roofline applications |            |              | •                  |
| Can be installed in any weather                    |            |              | •                  |