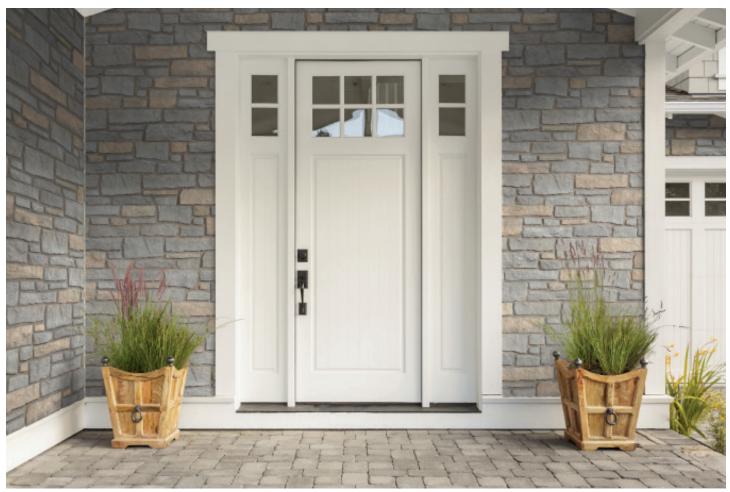

# Creek Ledgestone 🖊

tandocomposites.com



Nordic Mist





## **Creek Ledgestone**

### **Available Colors**



Appalachian Ash





Arizona Sandstone





Bucks County Gray

Nordic Mist

| How TandoStone stacks up against the competition   |            |              |                    |
|----------------------------------------------------|------------|--------------|--------------------|
|                                                    | Real Stone | Stone Veneer | <b>Tando</b> Stone |
| Aesthetics                                         | $\diamond$ | •            | $\diamond$         |
| Preferred by siding installers                     |            |              | •                  |
| No harmful silica dust when cutting                |            |              | •                  |
| Stones will never fall off